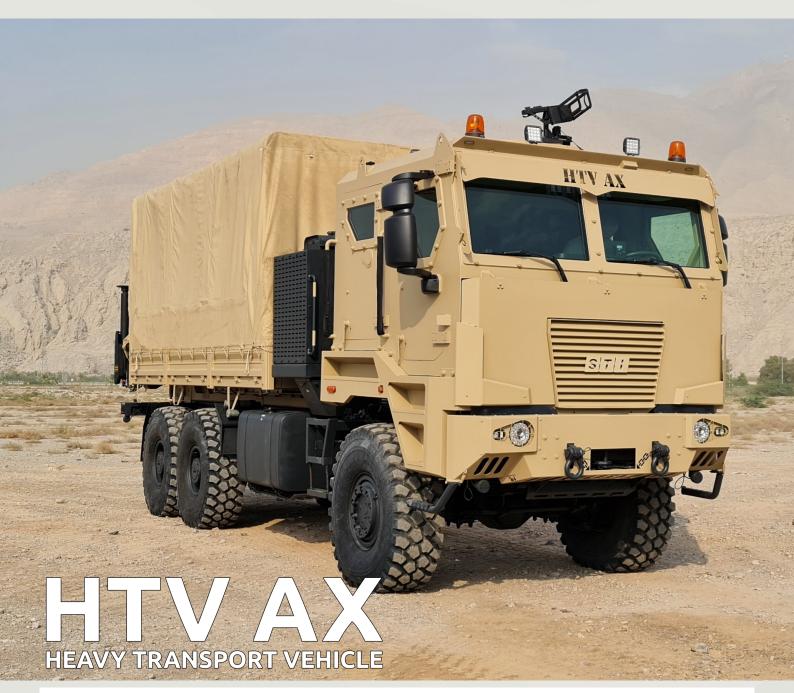

## vehicles for professionals

BUILT BY PROFESSIONALS FOR PROFESSIONALS

Fuel Tank up to

| Dimensions & Weight (AX 6x6) Single Tire |                           |  |
|------------------------------------------|---------------------------|--|
| Length                                   | 9960 mm                   |  |
| Width                                    | 2550 mm                   |  |
| Ground clearance                         | 410 mm                    |  |
| Wheelbase                                | from 4100+1450 mm         |  |
|                                          | <b>up to</b> 5100+1450 mm |  |
| Gross Vehicle Weight                     | 36,500 kg                 |  |

## **Special & Optional Features**

- 2 or 4 Door Cabin
- Customized Internal Layouts
- Seating Capacity up to 6 Personnel
- 10.5 Ton HD Front Axle
- Front & Rear Tow Hook
- Tie Down Rings
- Rearview Camera

- Fitted for Radio 12V/24V
- Run Flat & Bead Lock System
- Automatic Fire Suppression Systems
- Roof Hatch
- Gun Ports
- Siren & Public Announcement System
- Hydraulic Recovery Winch

- Electro Hydraulic Tilting Cabin
- Single Tires or Twin Tires
- Super Single Tires on rear Axles
- Various Roof Rings
- Strobe Lights
- Camera & Recording System
- Spare Wheel Holder

Versatile loading options

Hydraulic Tilting Cab

Fully customizable body systems/kits

600 I

Cabin Kits SKD & CKD

STEYR Trucks
Sales and Services International GmbH
Hohe-Linde-Strasse 1
A- 4595 Waldneukirchen
Austria
office@sti-steyr.com