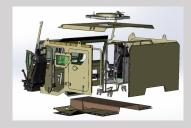

## **Special & Optional Features**

- 2 or 4 Door Cabin
- Customized Internal Layouts
- Seating Capacity up to 6 Personnel
- 10.5 Ton HD Front Axle
- Front & Rear Tow Hook
- Tie Down Rings
- Rearview Camera

- Fitted for Radio 12V/24V
- Run Flat & Bead Lock System
- Automatic Fire Suppression Systems
- Roof Hatch
- Gun Ports
- Siren & Public Announcement System
- Hydraulic Recovery Winch

- Electro Hydraulic Tilting Cabin
- Single Tires or Twin Tires
- Super Single Tires on rear Axles
- Various Roof Rings
- Strobe Lights
- Camera & Recording System
- Spare Wheel Holder