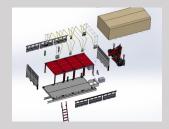

## **Special & Optional Features**

- 2 or 4 Door Cabin
- Customized Internal Layouts
- Seating Capacity up to 6 Personnel
- 10.5 Ton HD Front Axle
- Front & Rear Tow Hook
- Tie Down Rings
- Rearview Camera

- Fitted for Radio 12V/24V
- Run Flat & Bead Lock System
- Automatic Fire Suppression Systems
- Roof Hatch
- Gun Ports
- Siren & Public Announcement System
- Hydraulic Recovery Winch

- Electro Hydraulic Tilting Cabin
- Single Tires or Twin Tires
- Super Single Tires on rear Axles
- Various Roof Rings
- Strobe Lights
- Camera & Recording System
- Spare Wheel Holder