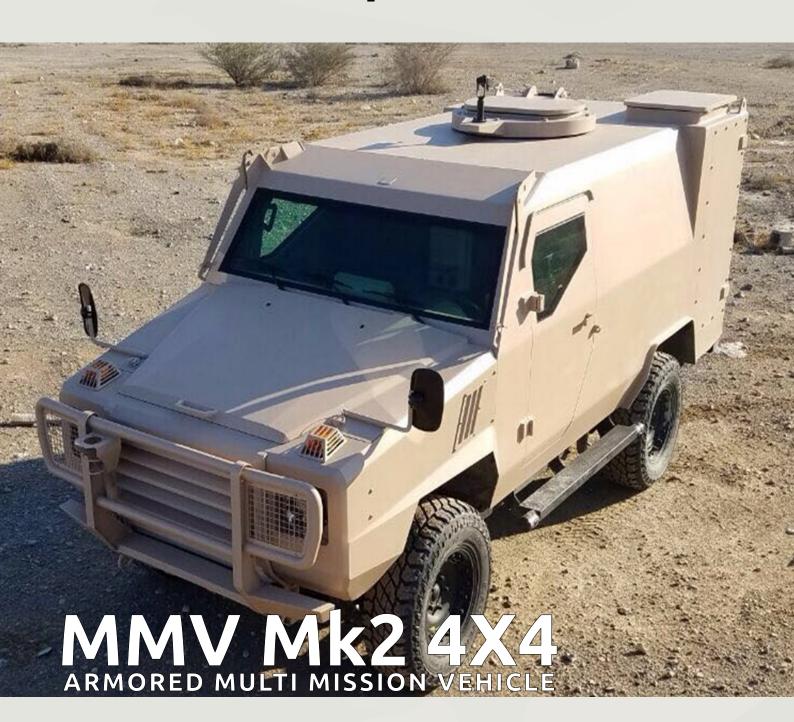

## vehicles for professionals

BUILT BY PROFESSIONALS FOR PROFESSIONALS

| Dimensions & Weight              |         |
|----------------------------------|---------|
| Length up to                     | 6000 mm |
| Width                            | 2200 mm |
| Vehicle Height (roof line) up to | 2050 mm |
| Wheelbase                        | 3290 mm |
| Gross Vehicle Weight up to       | 7000 kg |
| Payload up to                    | 3000 kg |

| Performance              |             |
|--------------------------|-------------|
| Speed up to              | 120 km/h    |
| Range up to              | 500 km      |
| Acceleration 0 - 60 km/h | 9.5 sec     |
| Turning Radius           | 7.8 - 9.2 m |
| Gradeability up to       | 60%         |
| Side Slope up to         | 40%         |
| Ground Clearance         | 400 mm      |

| Protection up to |                      |
|------------------|----------------------|
| Kinetic          | STANAG 4569 Level 2  |
| Mine Blast       | STANAG 4569 Level 2a |
| IED (side blast) | 20 kg TNT            |

| Vehicle Engine                                                                          |        |
|-----------------------------------------------------------------------------------------|--------|
| Diesel engine with exhaust Turbo charger, Intercooler and Common rail direct injection. |        |
| Water cooled, -32 to +49C°                                                              |        |
| Engine Power up to                                                                      | 230 HP |
| Torque up to                                                                            | 510 Nm |
| Fuel Tank                                                                               | 80 I   |

| Drivetrain            |                                                                                                                               |
|-----------------------|-------------------------------------------------------------------------------------------------------------------------------|
| Transmission          | Fully automatic with torque converter                                                                                         |
| Transfer case         | High-low range                                                                                                                |
| Axles                 | Double wishbone independent suspension portal axles at front & rear with heavy duty coil spring and hydraulic shock absorbers |
|                       | Rear Axle Automatic Diff. Locking<br>Front Axle Diff. Lock (optional)                                                         |
| Steering              | Left hand or Right hand Power Steering                                                                                        |
| Brakes                | Full Hydraulic Disc Brakes, ABS                                                                                               |
| Electrical            | 24V system, 2 batteries 12V 100Ah                                                                                             |
| Climate control       | Heating & Air Conditioning                                                                                                    |
| Tire Inflation System | CTIS (optional)                                                                                                               |